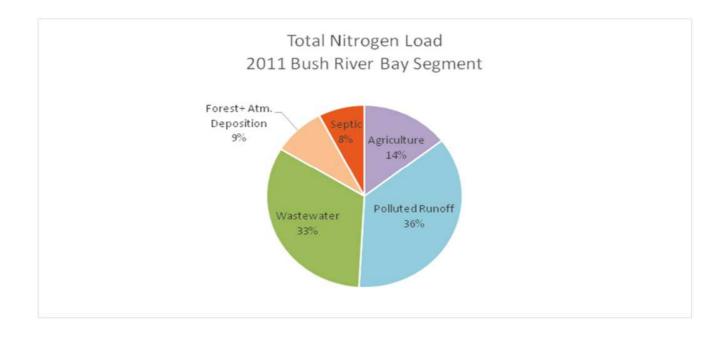

## **BUSH RIVER**

Bush River segment includes - Bush River, Lower Winters Run, Atkisson Reservoir and Bynum Run.

Pie Charts produced by Molly Clark, CBF, using outputs from Maryland Assessment and Scenario Tool (MAST), Olivia H. Devereux, Interstate Commission on the Potomac River Basin.

## SOURCES OF POLLUTION IN HARFORD COUNTY

Bush River segment includes - Bush River, Lower Winters Run, Atkisson Reservoir and Bynum Run.

Pie Charts produced by Molly Clark, CBF, using outputs from Maryland Assessment and Scenario Tool (MAST), Olivia H. Devereux, Interstate Commission on the Potomac River Basin.