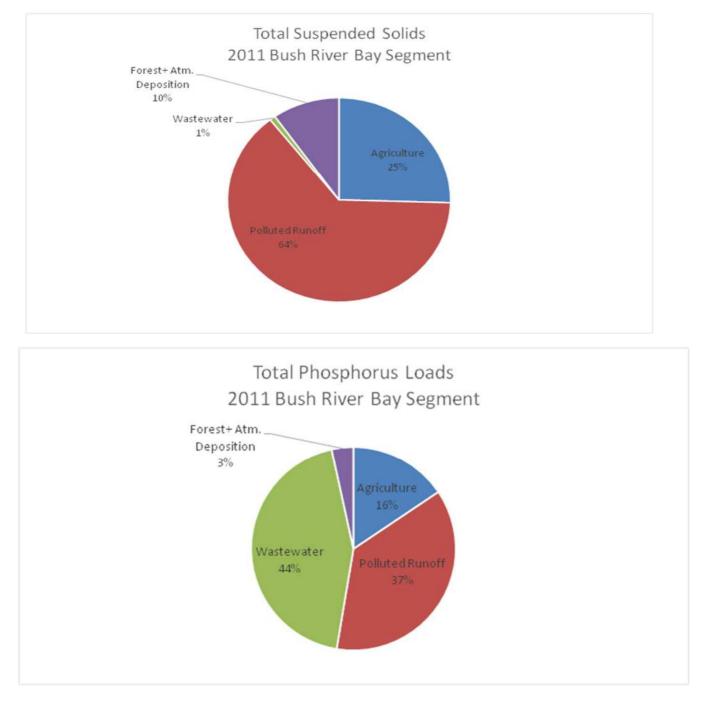

## **BUSH RIVER**

Bush River segment includes - Bush River, Lower Winters Run, Atkisson Reservoir and Bynum Run.

Pie Charts produced by Molly Clark, CBF, using outputs from Maryland Assessment and Scenario Tool (MAST), Olivia H. Devereux, Interstate Commission on the Potomac River Basin.

## SOURCES OF POLLUTION IN HARFORD COUNTY

Bush River segment includes - Bush River, Lower Winters Run, Atkisson Reservoir and Bynum Run.

Pie Charts produced by Molly Clark, CBF, using outputs from Maryland Assessment and Scenario Tool (MAST), Olivia H. Devereux, Interstate Commission on the Potomac River Basin.